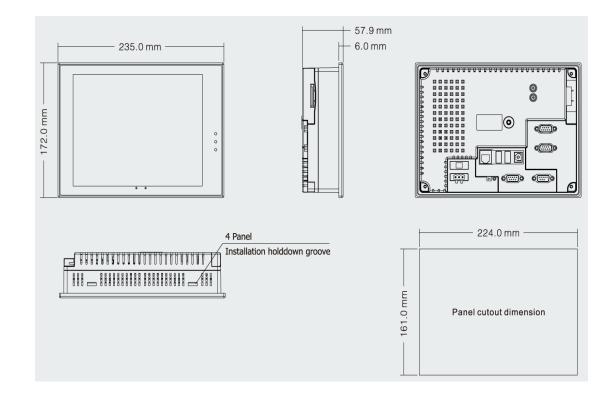

## L010835

| Performance Specification |                                                                    |
|---------------------------|--------------------------------------------------------------------|
| Display                   | 8" TFT                                                             |
| Resolution                | 800 x 600 Pixels                                                   |
| Color                     | 65536 Colors                                                       |
| Backlight                 | LED                                                                |
| Brightness                | 300 cd/m <sup>2</sup>                                              |
| Backlight Life            | 50,000 Hrs                                                         |
| Touch Panel               | 4-Wire Precision Resistance Network                                |
| Processor                 | 32-bit RISC CPU 520 MHz                                            |
| Memory                    | 16 MB FLASH, 32 MB SDRAM                                           |
| Expandable Memory         | 2 USB Hosts, 1 SD Card                                             |
| Recipe Memory & RTC       | 512 KB & RTC                                                       |
| Printer Port              | USB/Serial Port                                                    |
| Ethernet                  | 10/100 Base-T                                                      |
| Audio Interface           | 1 Audio Output Interface                                           |
| Video Interface           | None                                                               |
| Program Download          | USB Slave/Serial Port/Ethernet Port                                |
| COM Port                  | COM0:RS232/RS485-2/RS485-4, COM1:RS232/RS485-2/RS485-4, COM0:RS232 |
| Expansion Port            | None                                                               |
| Electrical Specification  |                                                                    |
| Rated Power               | 8 W                                                                |
| Rated Voltage             | 24 VDC                                                             |
| Input Range               | 12~28 VDC                                                          |
| Power Down Allowed        | < 3ms                                                              |
| Insulation Resistance     | > 50M Ω @ 500 VDC                                                  |
| Dielectric Strength Test  | 500 VAC 1 Minute                                                   |
| Structure Specification   |                                                                    |
| Shell Color               | Light-Grey                                                         |
| Shell Material            | ABS                                                                |
| Dimensions(mm)            | 235 x 172 x 57.9                                                   |
| Cutout Size(mm)           | 224 x 161                                                          |
| Weight                    | 1.27kg                                                             |
| Environment Specification |                                                                    |
| Operating Temperature     | 0°~45° C                                                           |
| Operating Humidity        | 10~90% Non-Condensing                                              |
| Storage Temperature       | -10°~60° C                                                         |
| Storage Humidity          | 10~90% Non-Condensing                                              |
| Shockproof Test           | 10~25Hz (X,Y,Z Direction, 2G, 30 Minutes)                          |
| Cooling Method            | Natural Air Cooling                                                |
| Certification             |                                                                    |
| Degree of Protection      | IP65 (Front Panel)                                                 |
| CE Certification          | Comply with EN61000-6-2:2005 and EN61000-6-4:2007 Standards        |
| FCC Compatibility         | Complies with FCC Class A                                          |